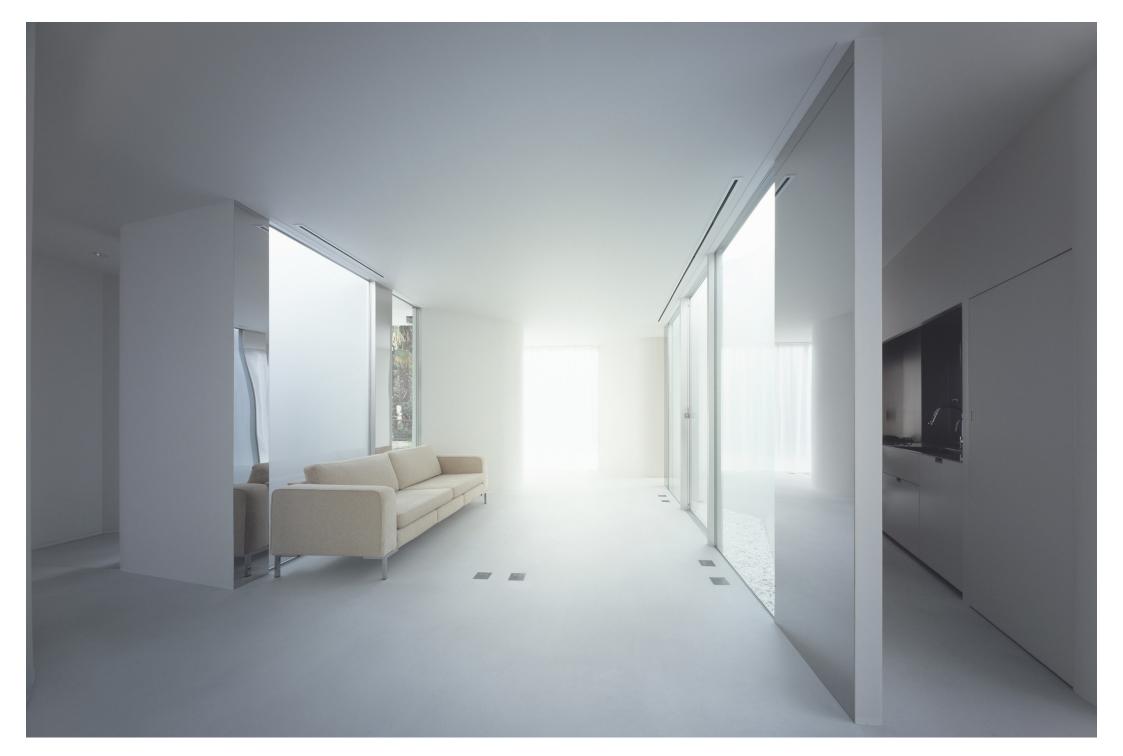

House in Komae

A piano room with acoustic issues and private rooms are located in the basement. Four well-lit spot gardens allow daylight into the basement while reflecting it on the curved wall of the vertical vault, creating a quiet and calm atmosphere that is perfect for a basement intended for private use. The living room on the ground floor is always lit behind the intermittently visible curved wall by openings facing the exterior walls and spot gardens. A sense of continuing depth lends enchantment to the house. As long as the windows let

daylight into the building, the attractiveness of the interior space will not be diminished by any change in the neighboring environment. A mixture of sizes, shapes, and daylight produced by the unconfined combination of spot gardens and curved walls continues into the depth, altering the impression bit by bit. A series of slightly and vaguely shifting changes in atmosphere creates a harmonious sense of both segmentation and unity of space at this residence.