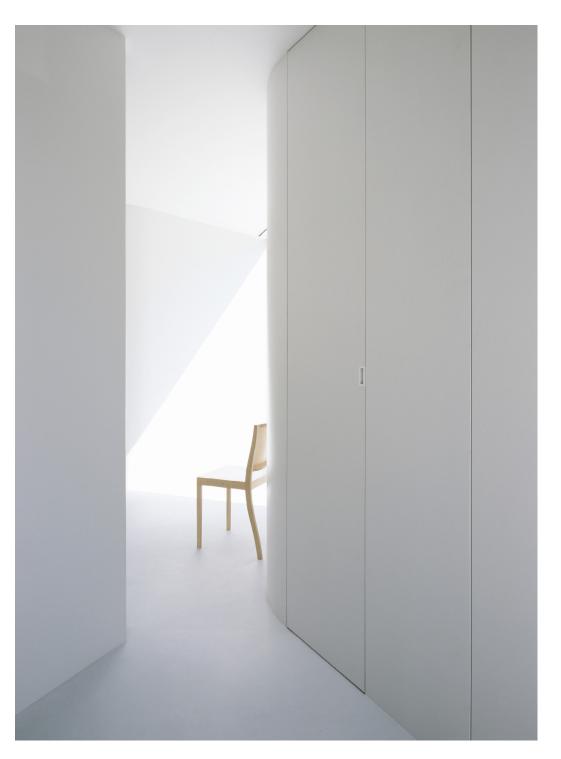

House in Komae

A piano room with acoustic issues and private rooms are located in the basement. Four well-lit spot gardens allow daylight into the basement while reflecting it on the curved wall of the vertical vault, creating a quiet and calm atmosphere that is perfect for a basement intended for private use. The living room on the ground floor is always lit behind the intermittently visible curved wall by openings facing the exterior walls and spot gardens. A sense of continuing depth lends enchantment to the house. As long as the windows let

daylight into the building, the attractiveness of the interior space will not be diminished by any change in the neighboring environment. A mixture of sizes, shapes, and daylight produced by the unconfined combination of spot gardens and curved walls continues into the depth, altering the impression bit by bit. A series of slightly and vaguely shifting changes in atmosphere creates a harmonious sense of both segmentation and unity of space at this residence.