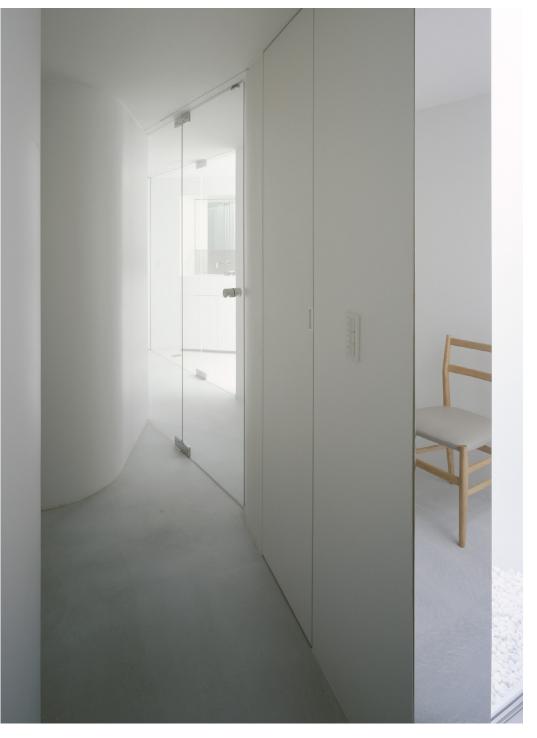

House in Komae

A piano room with acoustic issues and private rooms are located in the basement. Four well-lit spot gardens allow daylight into the basement while reflecting it on the curved wall of the vertical vault, creating a quiet and calm atmosphere that is perfect for a basement intended for private use. The living room on the ground floor is always lit behind the intermittently visible curved wall by openings facing the exterior walls and spot gardens. A sense of continuing depth lends enchantment to the house. As long as the windows let

daylight into the building, the attractiveness of the interior space will not be diminished by any change in the neighboring environment. A mixture of sizes, shapes, and daylight produced by the unconfined combination of spot gardens and curved walls continues into the depth, altering the impression bit by bit. A series of slightly and vaguely shifting changes in atmosphere creates a harmonious sense of both segmentation and unity of space at this residence.