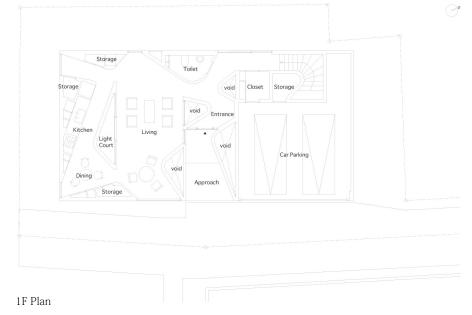

creating a quiet and calm atmosphere that is perfect for a basement intended for private use. The living room on the ground floor is always lit behind the intermittently visible curved wall by openings facing the exterior walls and spot gardens. A sense of continuing depth lends enchantment to the house. As long as the windows let

daylight into the building, the attractiveness of the interior space will not be diminished by any change in the neighboring environment. A mixture of sizes, shapes, and daylight produced by the unconfined combination of spot gardens and curved walls continues into the depth, altering the impression bit by bit. A series of slightly and vaguely shifting changes in atmosphere creates a harmonious sense of both segmentation and unity of space at this residence.







B1F Plan













## PROJECT DATA

| - Project Name:     | House in Komae       |
|---------------------|----------------------|
| - Building type:    | Private house        |
| - Structure:        | Reinforced concrete  |
| - Location:         | Tokyo, Japan         |
| - Lighting Design:  | Luxie / Mayumi Kondo |
| - Site Area:        | 272.13m2             |
| - Total Floor Area: | 179.28m2             |
| - Building Area:    | 106.16m2             |
| - Completion:       | 2007                 |

- Completion: