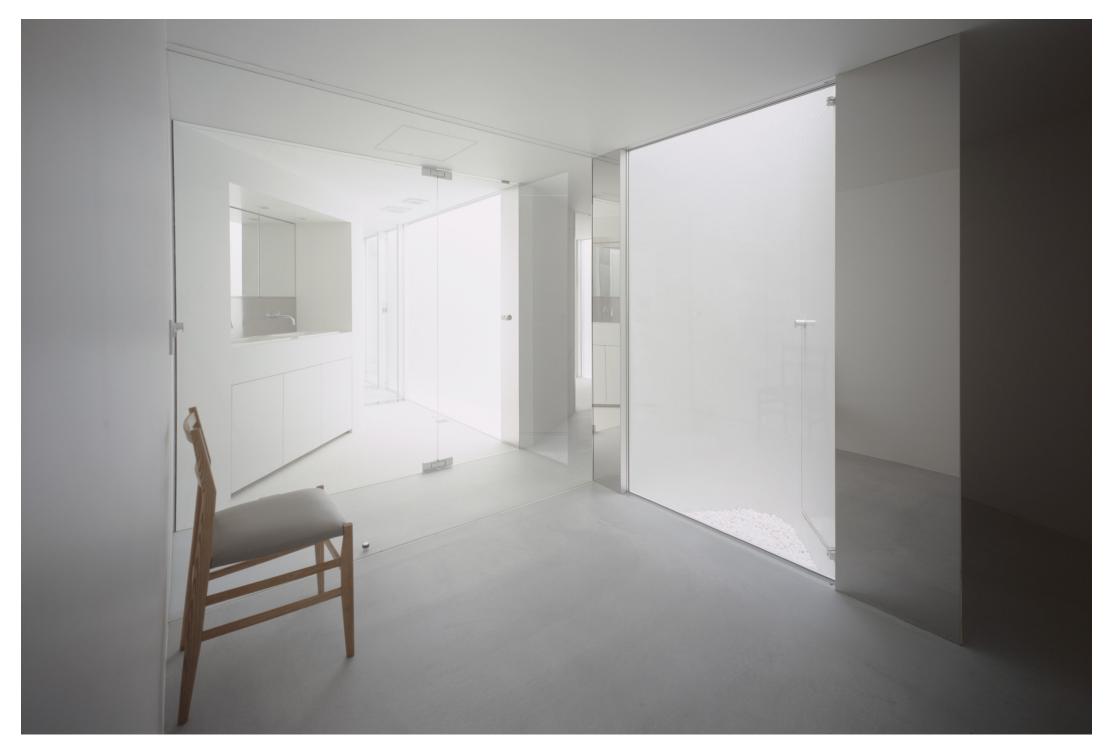

House in Komae

A piano room with acoustic issues and private rooms are located in the basement. Four well-lit spot gardens allow daylight into the basement while reflecting it on the curved wall of the vertical vault, creating a quiet and calm atmosphere that is perfect for a basement intended for private use. The living room on the ground floor is always lit behind the intermittently visible curved wall by openings facing the exterior walls and spot gardens. A sense of continuing depth lends enchantment to the house. As long as the windows let

daylight into the building, the attractiveness of the interior space will not be diminished by any change in the neighboring environment. A mixture of sizes, shapes, and daylight produced by the unconfined combination of spot gardens and curved walls continues into the depth, altering the impression bit by bit. A series of slightly and vaguely shifting changes in atmosphere creates a harmonious sense of both segmentation and unity of space at this residence.