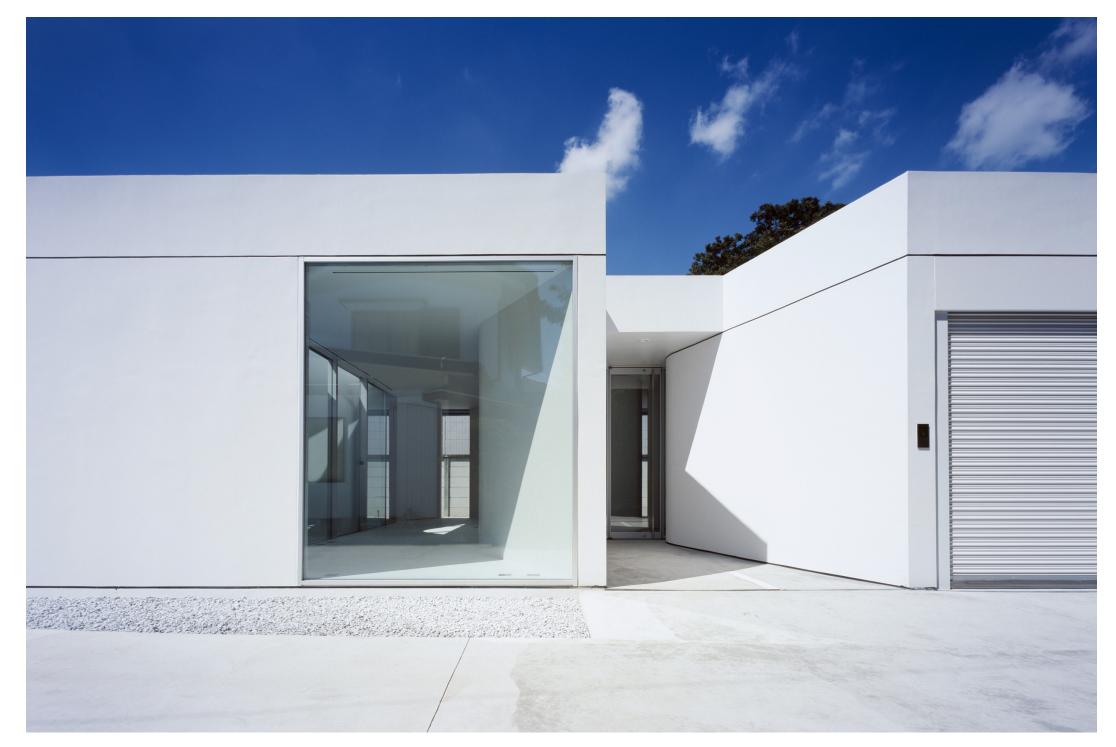

House in Komae

The site, which is shaped like a flagpole, is completely surrounded by neighboring houses and their garden trees along its periphery. The garden trees give the site a rather preferable impression and the "flagpole" gateway that separates the main site from the public street creates an exceptionally tranquil atmosphere. The neighborhood, however, is dominated by

old houses, which are likely to be transformed into more modern apartment buildings at any time. Therefore, the design concept is intended to maintain the living environment of residents without the effects of sudden changes in the surroundings.

House in Komae

A piano room with acoustic issues and private rooms are located in the basement. Four well-lit spot gardens allow daylight into the basement while reflecting it on the curved wall of the vertical vault, creating a quiet and calm atmosphere that is perfect for a basement intended for private use. The living room on the ground floor is always lit behind the intermittently visible curved wall by openings facing the exterior walls and spot gardens. A sense of continuing depth lends enchantment to the house. As long as the windows let