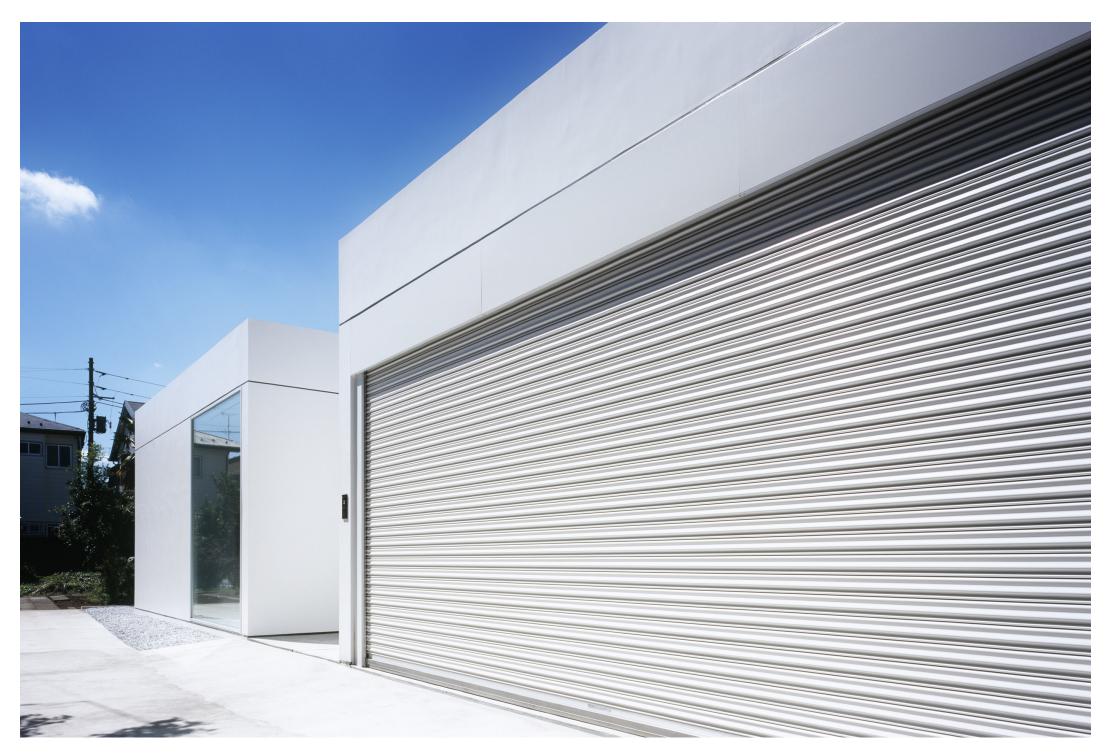

House in Komae

The site, which is shaped like a flagpole, is completely surrounded by neighboring houses and their garden trees along its periphery. The garden trees give the site a rather preferable impression and the "flagpole" gateway that separates the main site from the public street creates an exceptionally tranquil atmosphere. The neighborhood, however, is dominated by

old houses, which are likely to be transformed into more modern apartment buildings at any time. Therefore, the design concept is intended to maintain the living environment of residents without the effects of sudden changes in the surroundings.