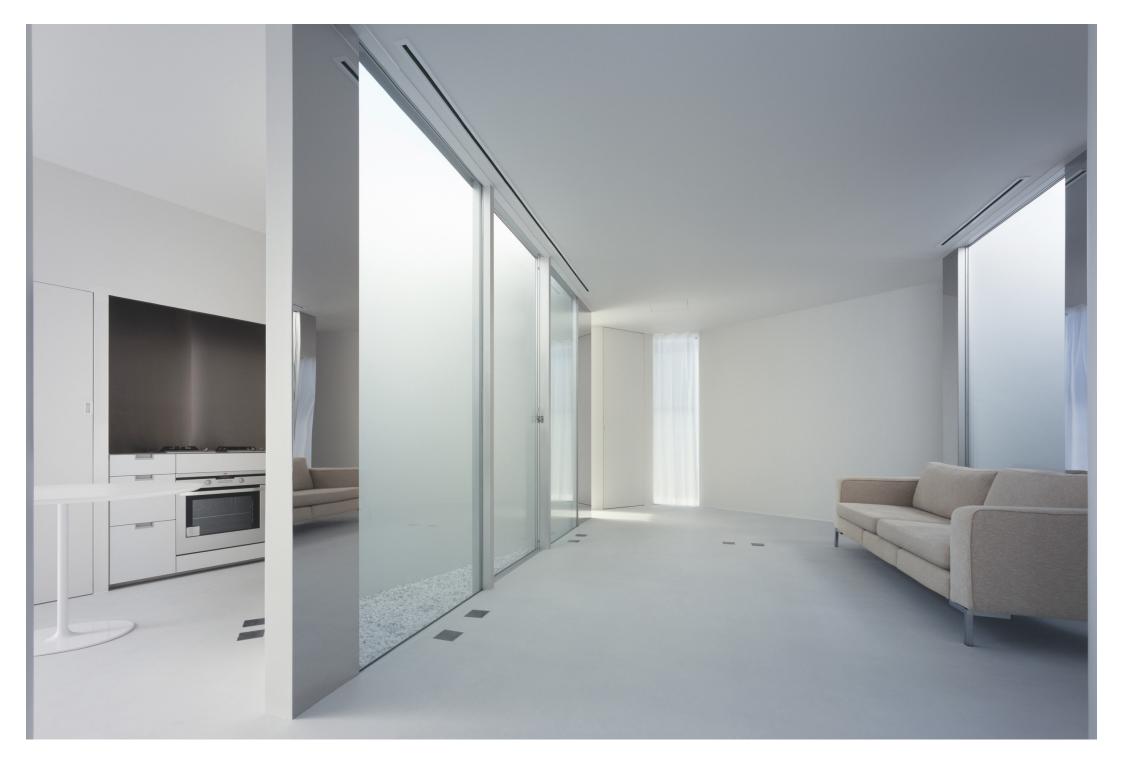

House in Komae

A piano room with acoustic issues and private rooms are located in the basement. Four well-lit spot gardens allow daylight into the basement while reflecting it on the curved wall of the vertical vault, creating a quiet and calm atmosphere that is perfect for a basement intended for private use. The living room on the ground floor is always lit behind the intermittently visible curved wall by openings facing the exterior walls and spot gardens. A sense of continuing depth lends enchantment to the house. As long as the windows let

daylight into the building, the attractiveness of the interior space will not be diminished by any change in the neighboring environment. A mixture of sizes, shapes, and daylight produced by the unconfined combination of spot gardens and curved walls continues into the depth, altering the impression bit by bit. A series of slightly and vaguely shifting changes in atmosphere creates a harmonious sense of both segmentation and unity of space at this residence.