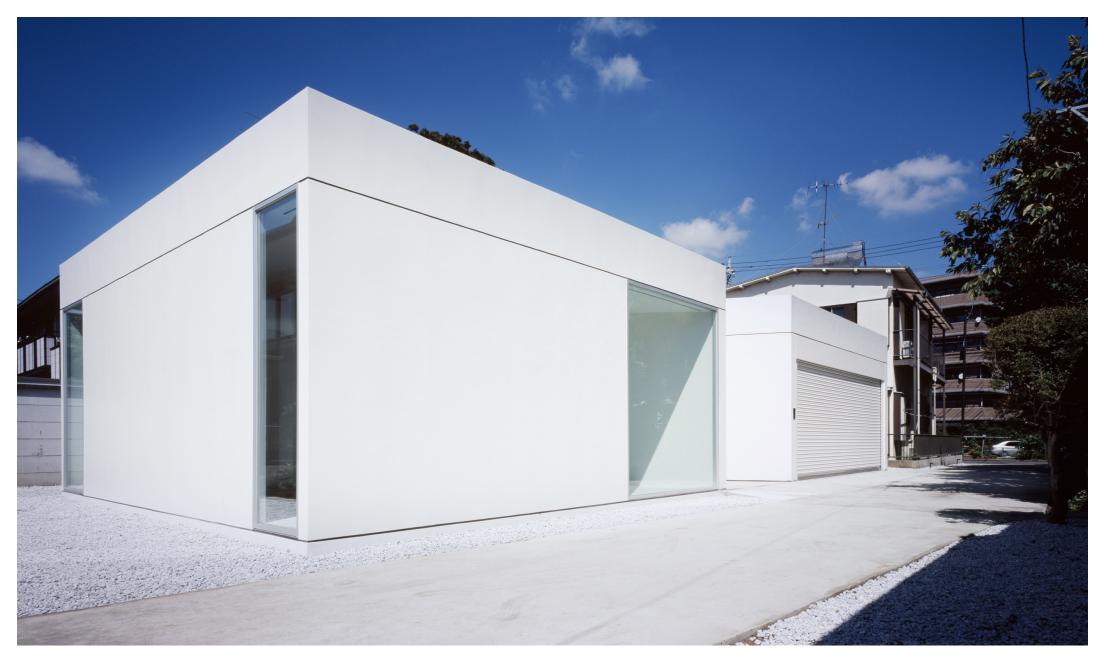

House in Komae

The site, which is shaped like a flagpole, is completely surrounded by neighboring houses and their garden trees along its periphery. The garden trees give the site a rather preferable impression and the "flagpole" gateway that separates the main site from the public street creates an exceptionally tranquil atmosphere. The neighborhood, however, is dominated by

old houses, which are likely to be transformed into more modern apartment buildings at any time. Therefore, the design concept is intended to maintain the living environment of residents without the effects of sudden changes in the surroundings.