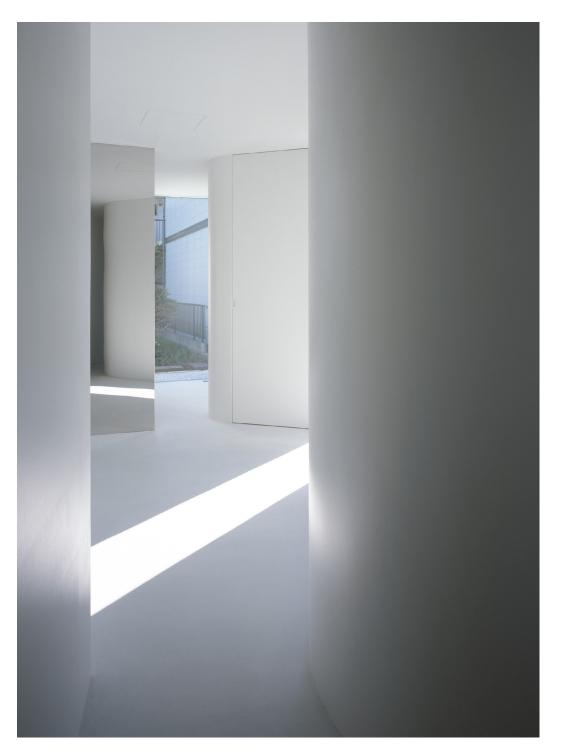

House in Komae

A piano room with acoustic issues and private rooms are located in the basement. Four well-lit spot gardens allow daylight into the basement while reflecting it on the curved wall of the vertical vault, creating a quiet and calm atmosphere that is perfect for a basement intended for private use. The living room on the ground floor is always lit behind the intermittently visible curved wall by openings facing the exterior walls and spot gardens. A sense of continuing depth lends enchantment to the house. As long as the windows let

daylight into the building, the attractiveness of the interior space will not be diminished by any change in the neighboring environment. A mixture of sizes, shapes, and daylight produced by the unconfined combination of spot gardens and curved walls continues into the depth, altering the impression bit by bit. A series of slightly and vaguely shifting changes in atmosphere creates a harmonious sense of both segmentation and unity of space at this residence.