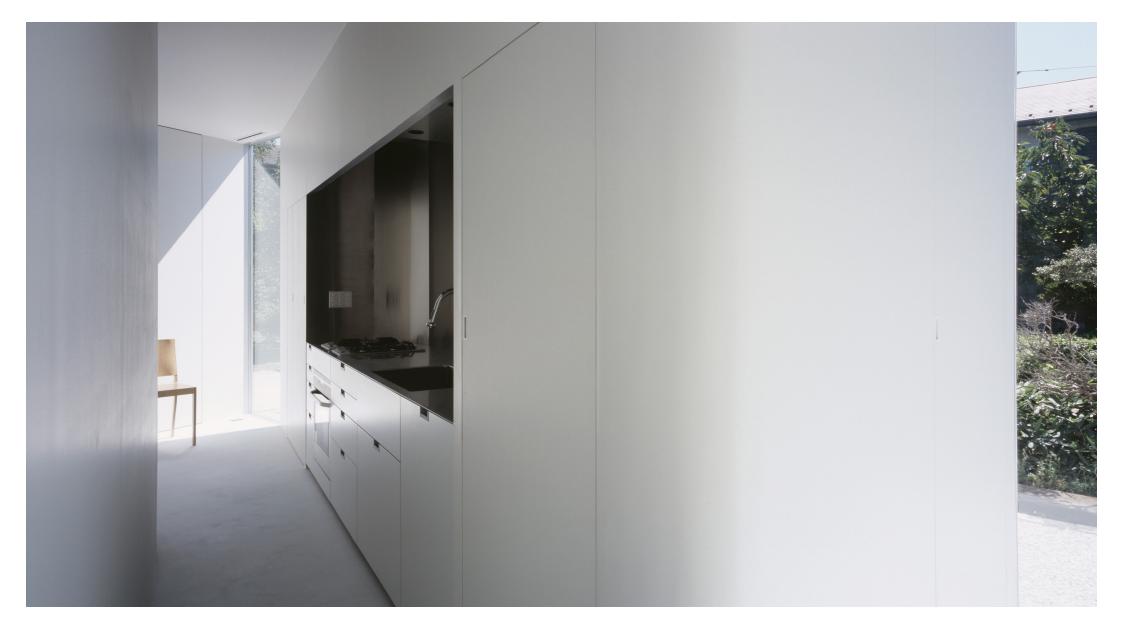

House in Komae

A piano room with acoustic issues and private rooms are located in the basement. Four well-lit spot gardens allow daylight into the basement while reflecting it on the curved wall of the vertical vault, creating a quiet and calm atmosphere that is perfect for a basement intended for private use. The living room on the ground floor is always lit behind the intermittently visible curved wall by openings facing the exterior walls and spot gardens. A sense of continuing depth lends enchantment to the house. As long as the windows let

daylight into the building, the attractiveness of the interior space will not be diminished by any change in the neighboring environment. A mixture of sizes, shapes, and daylight produced by the unconfined combination of spot gardens and curved walls continues into the depth, altering the impression bit by bit. A series of slightly and vaguely shifting changes in atmosphere creates a harmonious sense of both segmentation and unity of space at this residence.